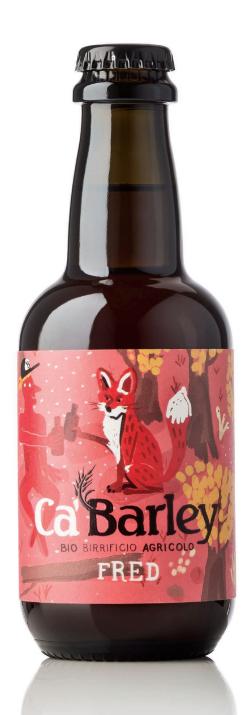

**FRED** is an amber beer with red reflections and a caramelized profile accompanied by hints of licorice. In the end reveals a pleasant bitter taste, slightly fruity.

Name FRED - Organic Agricultural Beer

**Style** Amber Lager

**Type of fermentation** Low

**Ingredients** (as per label) Acqua, Malto d'orzo Bio, Luppolo Bio, Lievito (*allergeni: Malto d'orzo*)

**Color** (according to EBC) 33 - loaded amber turning to red

**Degree of bitterness** (according to IBU) 23

Alcohol content 6,0% vol

Serving temperature 5–7° C.

Available formats 330 ml (box of 12 bottles) 750 ml (box of 6 bottles)

The maximum recommended stay in the bottle before consumption is 12 months from bottling.