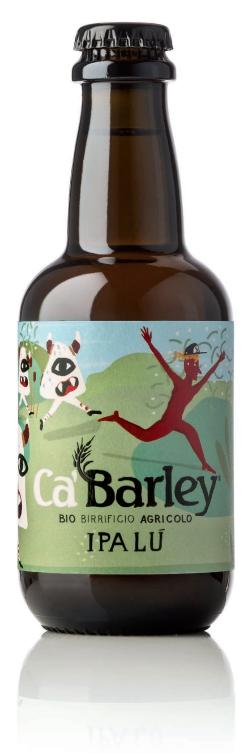

# IPALU is a beer with high fermentation with more malts wisely dosed characterized by a mixture of hops, also added in dry hop, which give it a profile of traditional Ipa.

### Name

IPA LÙ - Organic Agricultural Beer

### Style

Indian Pale Ale

# Type of fermentation

Hiah

Ingredients (as per label) Acqua, Malto d'orzo Bio, Luppolo Bio, Lievito (allergeni: Malto d'orzo)

**Color** (according to EBC) 20 - charged amber yellow

**Degree of bitterness** (according to IBU) 50

### **Alcohol content**

6,8% vol

# Serving temperature

6-8° C.

### **Available formats**

330 ml (box of 12 bottles) 750 ml (box of 6 bottles)

The maximum recommended stay in the bottle before consumption is 12 months from bottling.